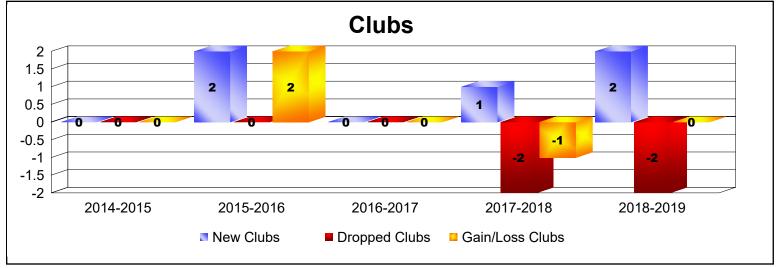

District 111BS As of June 2019 Cumulative

| Year      | New<br>Clubs | Dropped<br>Clubs | Gain/<br>Loss<br>Clubs | New<br>Members | Charter<br>Members | Reinstate<br>Members | Transfer<br>Members | Total<br>Member<br>Added | Total<br>Members<br>Dropped | Gain/<br>Loss<br>Members |
|-----------|--------------|------------------|------------------------|----------------|--------------------|----------------------|---------------------|--------------------------|-----------------------------|--------------------------|
| 2014-2015 | 0            | 0                | 0                      | 158            | 0                  | 4                    | 20                  | 182                      | -151                        | 31                       |
| 2015-2016 | 2            | 0                | 2                      | 158            | 41                 | 1                    | 14                  | 214                      | -182                        | 32                       |
| 2016-2017 | 0            | 0                | 0                      | 164            | 0                  | 3                    | 16                  | 183                      | -198                        | -15                      |
| 2017-2018 | 1            | -2               | -1                     | 118            | 21                 | 1                    | 22                  | 162                      | -227                        | -65                      |
| 2018-2019 | 2            | -2               | 0                      | 144            | 102                | 3                    | 58                  | 307                      | -210                        | 97                       |
| Average   | 1            | -1               | 0                      | 148            | 33                 | 2                    | 26                  | 210                      | -194                        | 16                       |