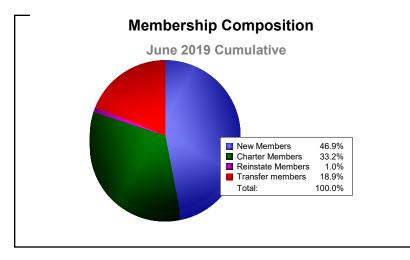

District 111BS As of June 2019 Cumulative

| Year      | New<br>Clubs | Dropped<br>Clubs | Gain/<br>Loss<br>Clubs | New<br>Members | Charter<br>Members | Reinstate<br>Members | Transfer<br>Members | Total<br>Member<br>Added | Total<br>Members<br>Dropped | Gain/<br>Loss<br>Members |
|-----------|--------------|------------------|------------------------|----------------|--------------------|----------------------|---------------------|--------------------------|-----------------------------|--------------------------|
| 2014-2015 | 0            | 0                | 0                      | 158            | 0                  | 4                    | 20                  | 182                      | -151                        | 31                       |
| 2015-2016 | 2            | 0                | 2                      | 158            | 41                 | 1                    | 14                  | 214                      | -182                        | 32                       |
| 2016-2017 | 0            | 0                | 0                      | 164            | 0                  | 3                    | 16                  | 183                      | -198                        | -15                      |
| 2017-2018 | 1            | -2               | -1                     | 118            | 21                 | 1                    | 22                  | 162                      | -227                        | -65                      |
| 2018-2019 | 2            | -2               | 0                      | 144            | 102                | 3                    | 58                  | 307                      | -210                        | 97                       |
| Average   | 1            | -1               | 0                      | 148            | 33                 | 2                    | 26                  | 210                      | -194                        | 16                       |