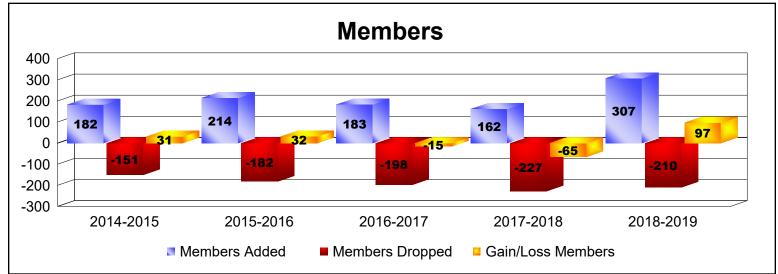

District 111BS As of June 2019 Cumulative

| Year      | New<br>Clubs | Dropped<br>Clubs | Gain/<br>Loss<br>Clubs | New<br>Members | Charter<br>Members | Reinstate<br>Members | Transfer<br>Members | Total<br>Member<br>Added | Total<br>Members<br>Dropped | Gain/<br>Loss<br>Members |
|-----------|--------------|------------------|------------------------|----------------|--------------------|----------------------|---------------------|--------------------------|-----------------------------|--------------------------|
| 2014-2015 | 0            | 0                | 0                      | 158            | 0                  | 4                    | 20                  | 182                      | -151                        | 31                       |
| 2015-2016 | 2            | 0                | 2                      | 158            | 41                 | 1                    | 14                  | 214                      | -182                        | 32                       |
| 2016-2017 | 0            | 0                | 0                      | 164            | 0                  | 3                    | 16                  | 183                      | -198                        | -15                      |
| 2017-2018 | 1            | -2               | -1                     | 118            | 21                 | 1                    | 22                  | 162                      | -227                        | -65                      |
| 2018-2019 | 2            | -2               | 0                      | 144            | 102                | 3                    | 58                  | 307                      | -210                        | 97                       |
| Average   | 1            | -1               | 0                      | 148            | 33                 | 2                    | 26                  | 210                      | -194                        | 16                       |